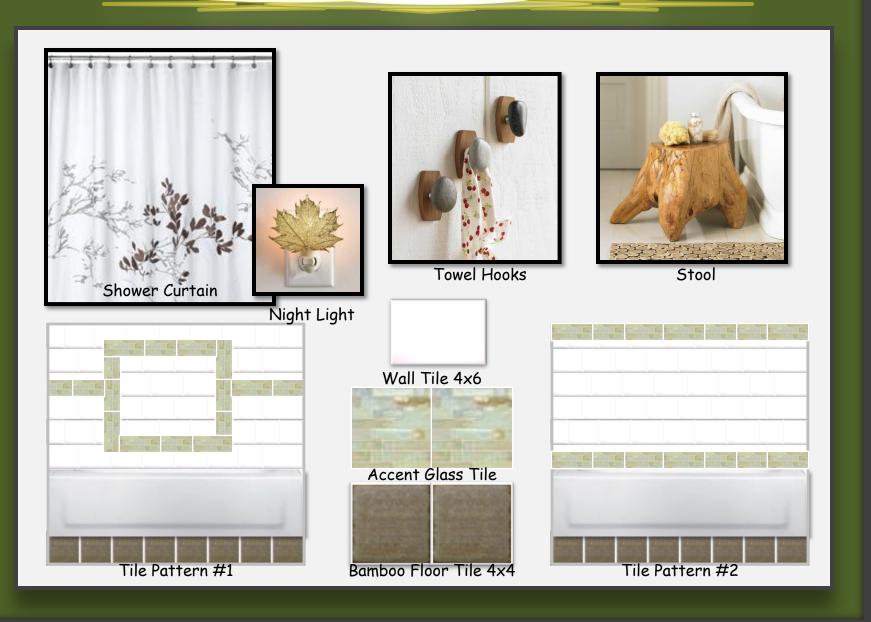

EN PLASMA TV



TALL STORAGE

## FAMILY ROOM ACCESSORIES





SPOOL HOOKS

DVD PLAYER

CORK BOARD ORGANIZER



ADJUSTABLE DRESS FORM



SEWING ACCESSORY ORGANIZER



TOY BINS





CUTTING BOARD

## BEDROOM 1-OPTION #1



ACCENT PILLOW



TASK LIGHT



ARMLESS CHAIR

CLIENT'S

DRESSER



HEADBOARD & SIDE TABLE





CHANGING PAD



CEILING LUMINAIRE





WALL LUMINAIRES









COATRACK

## BEDROOM 1-OPTION #2



ACCENT PILLOW



HEADBOARD & SIDE TABLE



CEILING LUMINAIRE





WALL LUMINAIRES



TASK LIGHT





CHANGING PAD





PORTABLE DESK & CHAIR



COATRACK



ARMLESS CHAIR



DRESSER

## BEDROOM 2 FURNISHINGS



TABLE LAMP





MATTRESSES



CHAIR -OPTION #1



TRUNDLE BED



SIDE TABLE



STORAGE & BOOKCASE UNIT



CHAIR -OPTION #2



## BATHROOM FINISHES



# BATHROOM ACCESSORIES



## LAUNDRY ROOM



WALL MOUNTED DRYING RACK



THREE BIN LAUNDRY SORTER



UTILITY HOLDER



LADDER HANGING HOOK



## CURRENT LIGHTING LAYOUT





WHITE PLAINS, NY 10603 (813)478-4833

|    |     | LIGHTING SYMBOL LEGEND                      |
|----|-----|---------------------------------------------|
| L1 | 0   | RECESSED CAM LIGHT, CEILING MOUNTED         |
| L2 | ф·  | WALL LIGHT, MOUNTED                         |
| L3 | ÷   | LIGHT, CEILING MOUNTED                      |
| L4 |     | FLUORESCENT LIGHT, SURFACE MOUNTED          |
| L5 | -@  | CARBON MONOXIDE DETECTOR, CEILING MOUNTED   |
| L6 |     | FLUORESCENT TROFFER, CEILING MOUNTED        |
| L7 |     | FLUORESCENT LIGHT, CEILING MOUNTED          |
| L8 |     | WALL MOUNTED FAN, 72"AFF                    |
|    |     | HEATING D