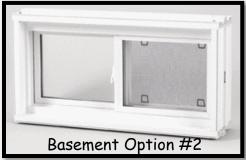

L2 | ф·  | WALL LIGHT, MOUNTED                         |
| L3 | ÷   | LIGHT, CEILING MOUNTED                      |
| L4 |     | FLUORESCENT LIGHT, SURFACE MOUNTED          |
| L5 | -@  | CARBON MONOXIDE DETECTOR, CEILING MOUNTED   |
| L6 |     | FLUORESCENT TROFFER, CEILING MOUNTED        |
| L7 |     | FLUORESCENT LIGHT, CEILING MOUNTED          |
| L8 |     | WALL MOUNTED FAN, 72"AFF                    |
|    |     | HEATING DUCK                                |
|    | (3) | CARBON MONOXIDE DETECTOR, CEILING MOUNTED   |
|    | \$  | SWITCH, SINGLE POLE MOUNTED AT +48" A.F.F., |
|    | \$3 | 3 WAY SWITCH, MOUNTED AT +48" A.F.F.        |

ROUGH ELECTRICAL PLAN
SCALE: 1/4"=1'-0"

## LUMINAIRES





















Hallway Flush Luminaire

## LUMINAIRES













## DOORS AND WINDOWS















Removable Window Bar

## FLOOR AND CEILING MATERIALS





# Basement Design

"Nature Inspired with Modern Appeal"