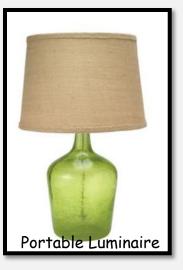

---------------------------|
| L1 | 0   | RECESSED CAM LIGHT, CEILING MOUNTED         |
| L2 | ф·  | WALL LIGHT, MOUNTED                         |
| L3 | ÷   | LIGHT, CEILING MOUNTED                      |
| L4 |     | FLUORESCENT LIGHT, SURFACE MOUNTED          |
| L5 | -@  | CARBON MONOXIDE DETECTOR, CEILING MOUNTED   |
| L6 |     | FLUORESCENT TROFFER, CEILING MOUNTED        |
| L7 |     | FLUORESCENT LIGHT, CEILING MOUNTED          |
| L8 |     | WALL MOUNTED FAN, 72"AFF                    |
|    |     | HEATING DUCK                                |
|    | (3) | CARBON MONOXIDE DETECTOR, CEILING MOUNTED   |
|    | \$  | SWITCH, SINGLE POLE MOUNTED AT +48" A.F.F., |
|    | \$3 | 3 WAY SWITCH, MOUNTED AT +48" A.F.F.        |

ROUGH ELECTRICAL PLAN
SCALE: 1/4"=1'-0"

## LUMINAIRES





















Hallway Flush Luminaire

## LUMINAIRES













## DOORS AND WINDOWS















Removable Window Bar

## FLOOR AND CEILING MATERIALS





# Basement Design

"Nature Inspired with Modern Appeal"