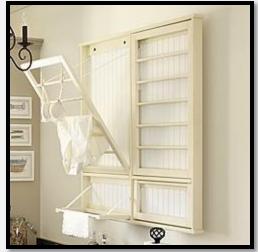

## LAUNDRY ROOM

WALL MOUNTED DRYING RACK

THREE BIN LAUNDRY SORTER

UTILITY HOLDER

LADDER HANGING HOOK