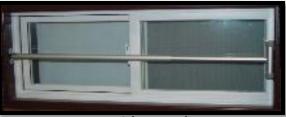

WALL LIGHT, MOUNTED                         |
| L3 | ÷   | LIGHT, CEILING MOUNTED                      |
| L4 |     | FLUORESCENT LIGHT, SURFACE MOUNTED          |
| L5 | -@  | CARBON MONOXIDE DETECTOR, CEILING MOUNTED   |
| L6 |     | FLUORESCENT TROFFER, CEILING MOUNTED        |
| L7 |     | FLUORESCENT LIGHT, CEILING MOUNTED          |
| L8 |     | WALL MOUNTED FAN, 72"AFF                    |
|    |     | HEATING DUCK                                |
|    | (3) | CARBON MONOXIDE DETECTOR, CEILING MOUNTED   |
|    | \$  | SWITCH, SINGLE POLE MOUNTED AT +48" A.F.F., |
|    | \$3 | 3 WAY SWITCH, MOUNTED AT +48" A.F.F.        |

ROUGH ELECTRICAL PLAN
SCALE: 1/4"=1'-0"

## LUMINAIRES





















Hallway Flush Luminaire

## LUMINAIRES













## DOORS AND WINDOWS















Removable Window Bar

## FLOOR AND CEILING MATERIALS





# Basement Design

"Nature Inspired with Modern Appeal"