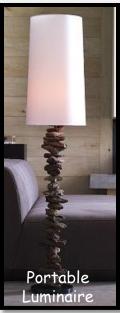

-----------------------|
| L1 | 0   | RECESSED CAM LIGHT, CEILING MOUNTED         |
| L2 | ф·  | WALL LIGHT, MOUNTED                         |
| L3 | ÷   | LIGHT, CEILING MOUNTED                      |
| L4 |     | FLUORESCENT LIGHT, SURFACE MOUNTED          |
| L5 | -@  | CARBON MONOXIDE DETECTOR, CEILING MOUNTED   |
| L6 |     | FLUORESCENT TROFFER, CEILING MOUNTED        |
| L7 |     | FLUORESCENT LIGHT, CEILING MOUNTED          |
| L8 |     | WALL MOUNTED FAN, 72"AFF                    |
|    |     | HEATING DUCK                                |
|    | (3) | CARBON MONOXIDE DETECTOR, CEILING MOUNTED   |
|    | \$  | SWITCH, SINGLE POLE MOUNTED AT +48" A.F.F., |
|    | \$3 | 3 WAY SWITCH, MOUNTED AT +48" A.F.F.        |

ROUGH ELECTRICAL PLAN
SCALE: 1/4"=1'-0"

## LUMINAIRES





















Hallway Flush Luminaire

## LUMINAIRES













## DOORS AND WINDOWS















Removable Window Bar

## FLOOR AND CEILING MATERIALS





# Basement Design

"Nature Inspired with Modern Appeal"