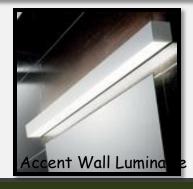

HT, CEILING MOUNTED         |
| L2 | ф·  | WALL LIGHT, MOUNTED                         |
| L3 | ÷   | LIGHT, CEILING MOUNTED                      |
| L4 |     | FLUORESCENT LIGHT, SURFACE MOUNTED          |
| L5 | -@  | CARBON MONOXIDE DETECTOR, CEILING MOUNTED   |
| L6 |     | FLUORESCENT TROFFER, CEILING MOUNTED        |
| L7 |     | FLUORESCENT LIGHT, CEILING MOUNTED          |
| L8 |     | WALL MOUNTED FAN, 72"AFF                    |
|    |     | HEATING DUCK                                |
|    | (3) | CARBON MONOXIDE DETECTOR, CEILING MOUNTED   |
|    | \$  | SWITCH, SINGLE POLE MOUNTED AT +48" A.F.F., |
|    | \$3 | 3 WAY SWITCH, MOUNTED AT +48" A.F.F.        |

ROUGH ELECTRICAL PLAN
SCALE: 1/4"=1'-0"

## LUMINAIRES





















Hallway Flush Luminaire

## LUMINAIRES













## DOORS AND WINDOWS















Removable Window Bar

## FLOOR AND CEILING MATERIALS





# Basement Design

"Nature Inspired with Modern Appeal"