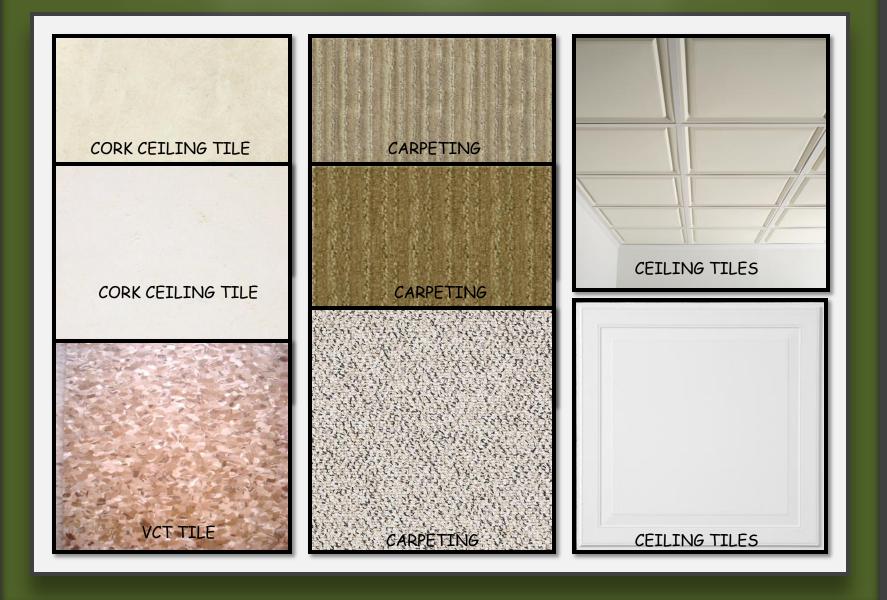

| LIGHT, CEILING MOUNTED                      |
| L4 |     | FLUORESCENT LIGHT, SURFACE MOUNTED          |
| L5 | -@  | CARBON MONOXIDE DETECTOR, CEILING MOUNTED   |
| L6 |     | FLUORESCENT TROFFER, CEILING MOUNTED        |
| L7 |     | FLUORESCENT LIGHT, CEILING MOUNTED          |
| L8 |     | WALL MOUNTED FAN, 72"AFF                    |
|    |     | HEATING DUCK                                |
|    | (3) | CARBON MONOXIDE DETECTOR, CEILING MOUNTED   |
|    | \$  | SWITCH, SINGLE POLE MOUNTED AT +48" A.F.F., |
|    | \$3 | 3 WAY SWITCH, MOUNTED AT +48" A.F.F.        |

ROUGH ELECTRICAL PLAN
SCALE: 1/4"=1'-0"

## LUMINAIRES





















Hallway Flush Luminaire

## LUMINAIRES













## DOORS AND WINDOWS















Removable Window Bar

## FLOOR AND CEILING MATERIALS





# Basement Design

"Nature Inspired with Modern Appeal"