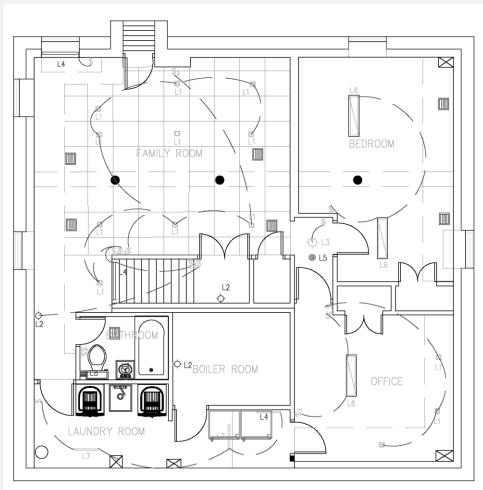

## CURRENT LIGHTING LAYOUT

WHITE PLAINS, NY 10603 (813)478-4833

|    |     | LIGHTING SYMBOL LEGEND                      |
|----|-----|---------------------------------------------|
| L1 | 0   | RECESSED CAM LIGHT, CEILING MOUNTED         |
| L2 | ф·  | WALL LIGHT, MOUNTED                         |
| L3 | ÷   | LIGHT, CEILING MOUNTED                      |
| L4 |     | FLUORESCENT LIGHT, SURFACE MOUNTED          |
| L5 | -@  | CARBON MONOXIDE DETECTOR, CEILING MOUNTED   |
| L6 |     | FLUORESCENT TROFFER, CEILING MOUNTED        |
| L7 |     | FLUORESCENT LIGHT, CEILING MOUNTED          |
| L8 |     | WALL MOUNTED FAN, 72"AFF                    |
|    |     | HEATING DUCK                                |
|    | (3) | CARBON MONOXIDE DETECTOR, CEILING MOUNTED   |
|    | \$  | SWITCH, SINGLE POLE MOUNTED AT +48" A.F.F., |
|    | \$3 | 3 WAY SWITCH, MOUNTED AT +48" A.F.F.        |

ROUGH ELECTRICAL PLAN
SCALE: 1/4"=1'-0"