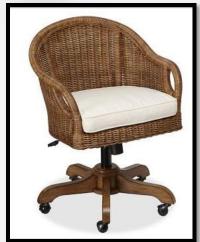

## BEDROOM 2 FURNISHINGS

TABLE LAMP

MATTRESSES

CHAIR -OPTION #1

TRUNDLE BED

SIDE TABLE

STORAGE & BOOKCASE UNIT

CHAIR -OPTION #2