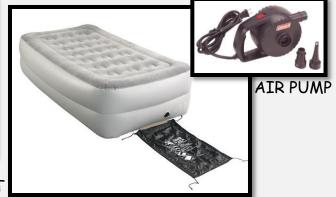

## FAMILY ROOM ACCESSORIES

DVD/VHS PLAYER

PLUG-IN FLASH LIGHT

TWIN SIZE AIR MATTRESS

**DVD PLAYER** 

**DVD PLAYER** 

MEDIA STORAGE CONSOLE

FLAT SCREEN PLASMA TV