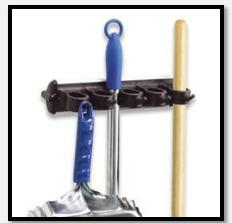

## LAUNDRY ROOM

WALL MOUNTED DRYING RACK

THREE BIN LAUNDRY SORTER

UTILITY HOLDER

LADDER HANGING HOOK