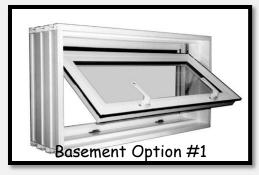

| L2 | ф·  | WALL LIGHT, MOUNTED                         |
| L3 | ÷   | LIGHT, CEILING MOUNTED                      |
| L4 |     | FLUORESCENT LIGHT, SURFACE MOUNTED          |
| L5 | -@  | CARBON MONOXIDE DETECTOR, CEILING MOUNTED   |
| L6 |     | FLUORESCENT TROFFER, CEILING MOUNTED        |
| L7 |     | FLUORESCENT LIGHT, CEILING MOUNTED          |
| L8 |     | WALL MOUNTED FAN, 72"AFF                    |
|    |     | HEATING DUCK                                |
|    | (3) | CARBON MONOXIDE DETECTOR, CEILING MOUNTED   |
|    | \$  | SWITCH, SINGLE POLE MOUNTED AT +48" A.F.F., |
|    | \$3 | 3 WAY SWITCH, MOUNTED AT +48" A.F.F.        |

ROUGH ELECTRICAL PLAN
SCALE: 1/4"=1'-0"

## LUMINAIRES





















Hallway Flush Luminaire

## LUMINAIRES













## DOORS AND WINDOWS















Removable Window Bar

## FLOOR AND CEILING MATERIALS





# Basement Design

"Nature Inspired with Modern Appeal"