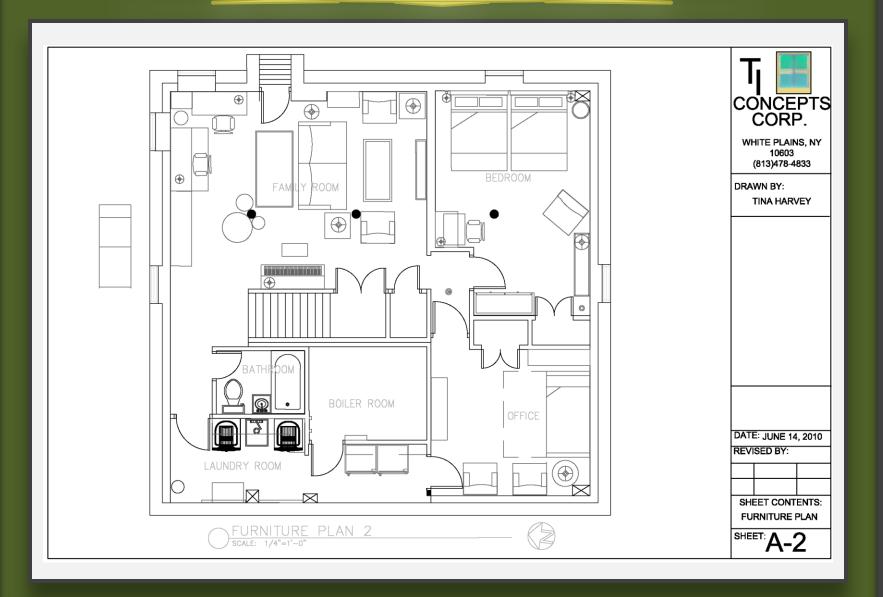

# Basement Design

"Nature Inspired with Modern Appeal"

#### FURNITURE FLOOR PLAN - OPTION #1



#### FURNITURE FLOOR PLAN - OPTION #2



#### FAMILY ROOM SEATING AREA



## COMPUTER & SEWING AREAS







DVD PLAYER

CHAIR -OPTION #2









CHAIR - OPTION #2 SEWING STORAGE OFFICE STORAGE



BOOKCASE STORAGE

## FAMILY ROOM ACCESSORIES



DVD/VHS PLAYER



PLUG-IN FLASH LIGHT



TWIN SIZE AIR MATTRESS



**DVD PLAYER** 



**DVD PLAYER** 



MEDIA STORAGE CONSOLE



FLAT SCREEN PLASMA TV



TALL STORAGE

## FAMILY ROOM ACCESSORIES





SPOOL HOOKS

DVD PLAYER

CORK BOARD ORGANIZER



ADJUSTABLE DRESS FORM



SEWING ACCESSORY ORGANIZER



TOY BINS





CUTTING BOARD

## BEDROOM 1-OPTION #1



ACCENT PILLOW



TASK LIGHT



ARMLESS CHAIR

CLIENT'S

DRESSER



HEADBOARD & SIDE TABLE





CHANGING PAD



CEILING LUMINAIRE





WALL LUMINAIRES









COATRACK

## BEDROOM 1-OPTION #2



ACCENT PILLOW



HEADBOARD & SIDE TABLE