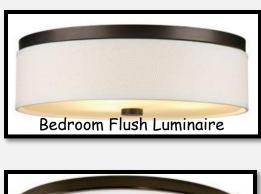

-------------------|
| L1 | 0   | RECESSED CAM LIGHT, CEILING MOUNTED         |
| L2 | ф·  | WALL LIGHT, MOUNTED                         |
| L3 | ÷   | LIGHT, CEILING MOUNTED                      |
| L4 |     | FLUORESCENT LIGHT, SURFACE MOUNTED          |
| L5 | -@  | CARBON MONOXIDE DETECTOR, CEILING MOUNTED   |
| L6 |     | FLUORESCENT TROFFER, CEILING MOUNTED        |
| L7 |     | FLUORESCENT LIGHT, CEILING MOUNTED          |
| L8 |     | WALL MOUNTED FAN, 72"AFF                    |
|    |     | HEATING DUCK                                |
|    | (3) | CARBON MONOXIDE DETECTOR, CEILING MOUNTED   |
|    | \$  | SWITCH, SINGLE POLE MOUNTED AT +48" A.F.F., |
|    | \$3 | 3 WAY SWITCH, MOUNTED AT +48" A.F.F.        |

ROUGH ELECTRICAL PLAN
SCALE: 1/4"=1'-0"

## LUMINAIRES





















Hallway Flush Luminaire

## LUMINAIRES













## DOORS AND WINDOWS















Removable Window Bar

## FLOOR AND CEILING MATERIALS





# Basement Design

"Nature Inspired with Modern Appeal"