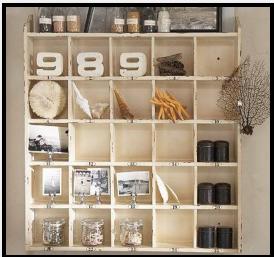

# Basement Design

"Nature Inspired with Modern Appeal"

#### FURNITURE FLOOR PLAN - OPTION #1



#### FURNITURE FLOOR PLAN - OPTION #2



#### FAMILY ROOM SEATING AREA



## COMPUTER & SEWING AREAS







DVD PLAYER

CHAIR -OPTION #2









CHAIR - OPTION #2 SEWING STORAGE OFFICE STORAGE



BOOKCASE STORAGE

## FAMILY ROOM ACCESSORIES



DVD/VHS PLAYER



PLUG-IN FLASH LIGHT



TWIN SIZE AIR MATTRESS



**DVD PLAYER** 



**DVD PLAYER** 



MEDIA STORAGE CONSOLE



FLAT SCREEN PLASMA TV



TALL STORAGE

## FAMILY ROOM ACCESSORIES





SPOOL HOOKS

DVD PLAYER

CORK BOARD ORGANIZER



ADJUSTABLE DRESS FORM



SEWING ACCESSORY ORGANIZER



TOY BINS





CUTTING BOARD

## BEDROOM 1-OPTION #1



ACCENT PILLOW



TASK LIGHT



ARMLESS CHAIR

CLIENT'S

DRESSER



HEADBOARD & SIDE TABLE





CHANGING PAD



CEILING LUMINAIRE





WALL LUMINAIRES









COATRACK

## BEDROOM 1-OPTION #2



ACCENT PILLOW



HEADBOARD & SIDE TABLE



CEILING LUMINAIRE





WALL LUMINAIRES



TASK LIGHT





CHANGING PAD





PORTABLE DESK & CHAIR



COATRACK



ARMLESS CHAIR



DRESSER

## BEDROOM 2 FURNISHINGS



TABLE LAMP





MATTRESSES



CHAIR -OPTION #1



TRUNDLE BED



SIDE TABLE



STORAGE & BOOKCASE UNIT



CHAIR -OPTION #2



## BATHROOM FINISHES



# BATHROOM ACCESSORIES



## LAUNDRY ROOM



WALL MOUNTED DRYING RACK



THREE BIN LAUNDRY SORTER



UTILITY HOLDER



LADDER HANGING HOOK



## CURRENT LIGHT