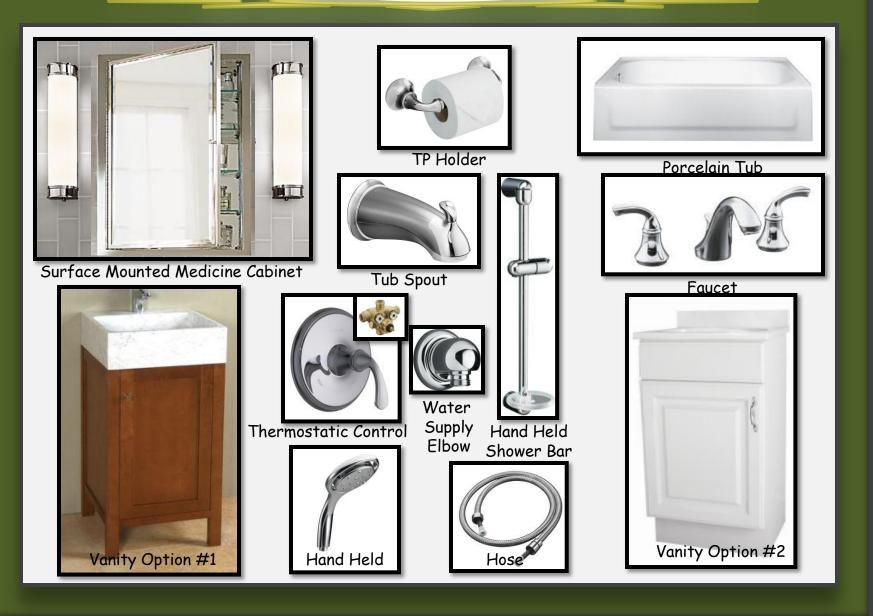

ORAGE CONSOLE



FLAT SCREEN PLASMA TV



TALL STORAGE

## FAMILY ROOM ACCESSORIES





SPOOL HOOKS

DVD PLAYER

CORK BOARD ORGANIZER



ADJUSTABLE DRESS FORM



SEWING ACCESSORY ORGANIZER



TOY BINS





CUTTING BOARD

## BEDROOM 1-OPTION #1



ACCENT PILLOW



TASK LIGHT



ARMLESS CHAIR

CLIENT'S

DRESSER



HEADBOARD & SIDE TABLE





CHANGING PAD



CEILING LUMINAIRE





WALL LUMINAIRES









COATRACK

## BEDROOM 1-OPTION #2



ACCENT PILLOW



HEADBOARD & SIDE TABLE



CEILING LUMINAIRE





WALL LUMINAIRES



TASK LIGHT





CHANGING PAD





PORTABLE DESK & CHAIR



COATRACK



ARMLESS CHAIR



DRESSER

## BEDROOM 2 FURNISHINGS



TABLE LAMP





MATTRESSES



CHAIR -OPTION #1



TRUNDLE BED



SIDE TABLE



STORAGE & BOOKCASE UNIT



CHAIR -OPTION #2



## BATHROOM FINISHES



# BATHROOM ACCESSORIES



## LAUNDRY ROOM



WALL MOUNTED DRYING RACK



THREE BIN LAUNDRY SORTER



UTILITY HOLDER



LADDER HANGING HOOK



## CURRENT LIGHTING LAYOUT





WHITE PLAINS, NY 10603 (813)478-4833

|    |     | LIGHTING SYMBOL LEGEND                      |
|----|-----|---------------------------------------------|
| L1 | 0   | RECESSED CAM LIGHT, CEILING MOUNTED         |
| L2 | ф·  | WALL LIGHT, MOUNTED                         |
| L3 | ÷   | LIGHT, CEILING MOUNTED                      |
| L4 |     | FLUORESCENT LIGHT, SURFACE MOUNTED          |
| L5 | -@  | CARBON MONOXIDE DETECTOR, CEILING MOUNTED   |
| L6 |     | FLUORESCENT TROFFER, CEILING MOUNTED        |
| L7 |     | FLUORESCENT LIGHT, CEILING MOUNTED          |
| L8 |     | WALL MOUNTED FAN, 72"AFF