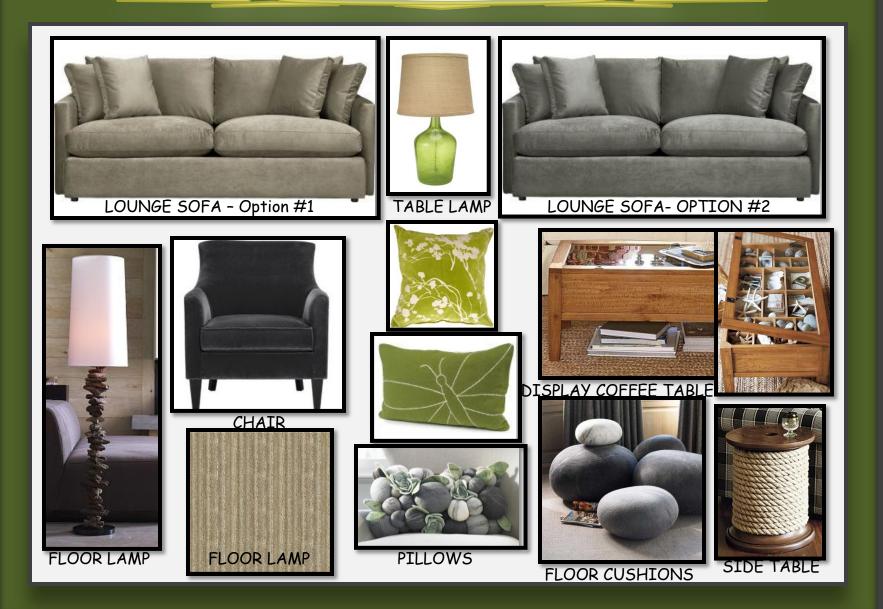

# Basement Design

"Nature Inspired with Modern Appeal"

#### FURNITURE FLOOR PLAN - OPTION #1



#### FURNITURE FLOOR PLAN - OPTION #2



#### FAMILY ROOM SEATING AREA



## COMPUTER & SEWING AREAS







DVD PLAYER

CHAIR -OPTION #2









CHAIR - OPTION #2 SEWING STORAGE OFFICE STORAGE



BOOKCASE STORAGE

## FAMILY ROOM ACCESSORIES



DVD/VHS PLAYER



PLUG-IN FLASH LIGHT



TWIN SIZE AIR MATTRESS



**DVD PLAYER** 



**DVD PLAYER** 



MEDIA STORAGE CONSOLE



FLAT SCREEN PLASMA TV



TALL STORAGE

## FAMILY ROOM ACCESSORIES





SPOOL HOOKS

DVD PLAYER

CORK BOARD ORGANIZER



ADJUSTABLE DRESS FORM



SEWING ACCESSORY ORGANIZER



TOY BINS





CUTTING BOARD

## BEDROOM 1-OPTION #1



ACCENT PILLOW



TASK LIGHT



ARMLESS CHAIR

CLIENT'S

DRESSER



HEADBOARD & SIDE TABLE





CHANGING PAD



CEILING LUMINAIRE





WALL LUMINAIRES









COATRACK

## BEDROOM 1-OPTION #2



ACCENT PILLOW



HEADBOARD & SIDE TABLE



CEILING LUMINAIRE





WALL L