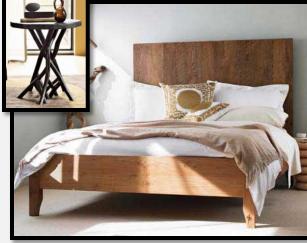

## BEDROOM 2 FURNISHINGS

TABLE LAMP

MATTRESSES

CHAIR -OPTION #1

TRUNDLE BED

SIDE TABLE

STORAGE & BOOKCASE UNIT

CHAIR -OPTION #2