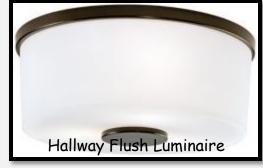

-----------------|
| L1 | 0   | RECESSED CAM LIGHT, CEILING MOUNTED         |
| L2 | ф·  | WALL LIGHT, MOUNTED                         |
| L3 | ÷   | LIGHT, CEILING MOUNTED                      |
| L4 |     | FLUORESCENT LIGHT, SURFACE MOUNTED          |
| L5 | -@  | CARBON MONOXIDE DETECTOR, CEILING MOUNTED   |
| L6 |     | FLUORESCENT TROFFER, CEILING MOUNTED        |
| L7 |     | FLUORESCENT LIGHT, CEILING MOUNTED          |
| L8 |     | WALL MOUNTED FAN, 72"AFF                    |
|    |     | HEATING DUCK                                |
|    | (3) | CARBON MONOXIDE DETECTOR, CEILING MOUNTED   |
|    | \$  | SWITCH, SINGLE POLE MOUNTED AT +48" A.F.F., |
|    | \$3 | 3 WAY SWITCH, MOUNTED AT +48" A.F.F.        |

ROUGH ELECTRICAL PLAN
SCALE: 1/4"=1'-0"

## LUMINAIRES





















Hallway Flush Luminaire

## LUMINAIRES













## DOORS AND WINDOWS















Removable Window Bar

## FLOOR AND CEILING MATERIALS





# Basement Design

"Nature Inspired with Modern Appeal"