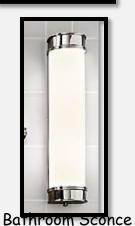

---------------------|
| L1 | 0   | RECESSED CAM LIGHT, CEILING MOUNTED         |
| L2 | ф·  | WALL LIGHT, MOUNTED                         |
| L3 | ÷   | LIGHT, CEILING MOUNTED                      |
| L4 |     | FLUORESCENT LIGHT, SURFACE MOUNTED          |
| L5 | -@  | CARBON MONOXIDE DETECTOR, CEILING MOUNTED   |
| L6 |     | FLUORESCENT TROFFER, CEILING MOUNTED        |
| L7 |     | FLUORESCENT LIGHT, CEILING MOUNTED          |
| L8 |     | WALL MOUNTED FAN, 72"AFF                    |
|    |     | HEATING DUCK                                |
|    | (3) | CARBON MONOXIDE DETECTOR, CEILING MOUNTED   |
|    | \$  | SWITCH, SINGLE POLE MOUNTED AT +48" A.F.F., |
|    | \$3 | 3 WAY SWITCH, MOUNTED AT +48" A.F.F.        |

ROUGH ELECTRICAL PLAN
SCALE: 1/4"=1'-0"

## LUMINAIRES





















Hallway Flush Luminaire

## LUMINAIRES













## DOORS AND WINDOWS















Removable Window Bar

## FLOOR AND CEILING MATERIALS





# Basement Design

"Nature Inspired with Modern Appeal"