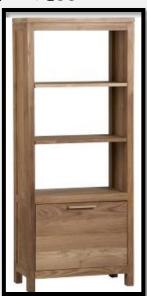

# Basement Design

"Nature Inspired with Modern Appeal"

#### FURNITURE FLOOR PLAN - OPTION #1



#### FURNITURE FLOOR PLAN - OPTION #2



#### FAMILY ROOM SEATING AREA



## COMPUTER & SEWING AREAS







DVD PLAYER

CHAIR -OPTION #2









CHAIR - OPTION #2 SEWING STORAGE OFFICE STORAGE



BOOKCASE STORAGE

## FAMILY ROOM ACCESSORIES



DVD/VHS PLAYER



PLUG-IN FLASH LIGHT



TWIN SIZE AIR MATTRESS



**DVD PLAYER** 



**DVD PLAYER** 



MEDIA STORAGE CONSOLE



FLAT SCREEN PLASMA TV



TALL STORAGE

## FAMILY ROOM ACCESSORIES





SPOOL HOOKS

DVD PLAYER

CORK BOARD ORGANIZER



ADJUSTABLE DRESS FORM



SEWING ACCESSORY ORGANIZER



TOY BINS





CUTTING BOARD

## BEDROOM 1-OPTION #1



ACCENT PILLOW



TASK LIGHT



ARMLESS CHAIR

CLIENT'S

DRESSER



HEADBOARD & SIDE TABLE





CHANGING PAD



CEILING LUMINAIRE





WALL LUMINAIRES









COATRACK

## BEDROOM 1-OPTION #2



ACCENT PILLOW



HEADBOARD & SIDE TABLE



CEILING LUMINAIRE





WALL LUMINAIRES



TASK LIGHT





CHANGING PAD





PORTABLE DESK & CHAIR



COATRACK



ARMLESS CHAIR



DRESSER

## BEDROOM 2 FURNISHINGS



TABLE LAMP





MATTRESSES



CHAIR -OPTION #1



TRUNDLE BED



SIDE TABLE



STORAGE & BOOKCASE UNIT



CHAIR -OPTION #2



## BATHROOM FINISHES



# BATHROOM ACCESSORIES



## LAUNDRY R