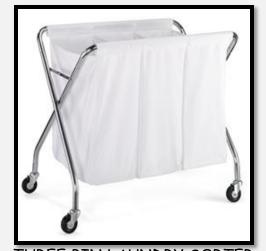

## LAUNDRY ROOM

WALL MOUNTED DRYING RACK

THREE BIN LAUNDRY SORTER

UTILITY HOLDER

LADDER HANGING HOOK