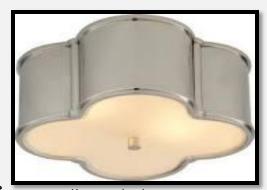

---------------|
| L1 | 0   | RECESSED CAM LIGHT, CEILING MOUNTED         |
| L2 | ф·  | WALL LIGHT, MOUNTED                         |
| L3 | ÷   | LIGHT, CEILING MOUNTED                      |
| L4 |     | FLUORESCENT LIGHT, SURFACE MOUNTED          |
| L5 | -@  | CARBON MONOXIDE DETECTOR, CEILING MOUNTED   |
| L6 |     | FLUORESCENT TROFFER, CEILING MOUNTED        |
| L7 |     | FLUORESCENT LIGHT, CEILING MOUNTED          |
| L8 |     | WALL MOUNTED FAN, 72"AFF                    |
|    |     | HEATING DUCK                                |
|    | (3) | CARBON MONOXIDE DETECTOR, CEILING MOUNTED   |
|    | \$  | SWITCH, SINGLE POLE MOUNTED AT +48" A.F.F., |
|    | \$3 | 3 WAY SWITCH, MOUNTED AT +48" A.F.F.        |

ROUGH ELECTRICAL PLAN
SCALE: 1/4"=1'-0"

## LUMINAIRES





















Hallway Flush Luminaire

## LUMINAIRES













## DOORS AND WINDOWS















Removable Window Bar

## FLOOR AND CEILING MATERIALS





# Basement Design

"Nature Inspired with Modern Appeal"