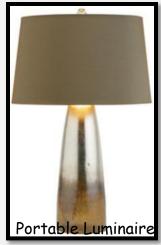

-------------------------|
| L1 | 0   | RECESSED CAM LIGHT, CEILING MOUNTED         |
| L2 | ф·  | WALL LIGHT, MOUNTED                         |
| L3 | ÷   | LIGHT, CEILING MOUNTED                      |
| L4 |     | FLUORESCENT LIGHT, SURFACE MOUNTED          |
| L5 | -@  | CARBON MONOXIDE DETECTOR, CEILING MOUNTED   |
| L6 |     | FLUORESCENT TROFFER, CEILING MOUNTED        |
| L7 |     | FLUORESCENT LIGHT, CEILING MOUNTED          |
| L8 |     | WALL MOUNTED FAN, 72"AFF                    |
|    |     | HEATING DUCK                                |
|    | (3) | CARBON MONOXIDE DETECTOR, CEILING MOUNTED   |
|    | \$  | SWITCH, SINGLE POLE MOUNTED AT +48" A.F.F., |
|    | \$3 | 3 WAY SWITCH, MOUNTED AT +48" A.F.F.        |

ROUGH ELECTRICAL PLAN
SCALE: 1/4"=1'-0"

## LUMINAIRES





















Hallway Flush Luminaire

## LUMINAIRES













## DOORS AND WINDOWS















Removable Window Bar

## FLOOR AND CEILING MATERIALS





# Basement Design

"Nature Inspired with Modern Appeal"