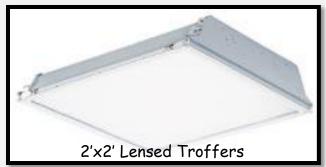

LIGHT, CEILING MOUNTED         |
| L2 | ф·  | WALL LIGHT, MOUNTED                         |
| L3 | ÷   | LIGHT, CEILING MOUNTED                      |
| L4 |     | FLUORESCENT LIGHT, SURFACE MOUNTED          |
| L5 | -@  | CARBON MONOXIDE DETECTOR, CEILING MOUNTED   |
| L6 |     | FLUORESCENT TROFFER, CEILING MOUNTED        |
| L7 |     | FLUORESCENT LIGHT, CEILING MOUNTED          |
| L8 |     | WALL MOUNTED FAN, 72"AFF                    |
|    |     | HEATING DUCK                                |
|    | (3) | CARBON MONOXIDE DETECTOR, CEILING MOUNTED   |
|    | \$  | SWITCH, SINGLE POLE MOUNTED AT +48" A.F.F., |
|    | \$3 | 3 WAY SWITCH, MOUNTED AT +48" A.F.F.        |

ROUGH ELECTRICAL PLAN
SCALE: 1/4"=1'-0"

## LUMINAIRES





















Hallway Flush Luminaire

## LUMINAIRES













## DOORS AND WINDOWS















Removable Window Bar

## FLOOR AND CEILING MATERIALS





# Basement Design

"Nature Inspired with Modern Appeal"