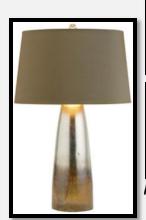

## BEDROOM 2 FURNISHINGS

TABLE LAMP

MATTRESSES

CHAIR -OPTION #1

TRUNDLE BED

SIDE TABLE

STORAGE & BOOKCASE UNIT

CHAIR -OPTION #2