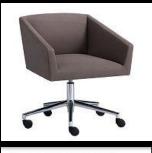

## BEDROOM 1-OPTION #1

ACCENT PILLOW

TASK LIGHT

ARMLESS CHAIR

CLIENT'S

DRESSER

HEADBOARD & SIDE TABLE

CHANGING PAD

## BEDROOM 1-OPTION #2

ACCENT PILLOW

HEADBOARD & SIDE TABLE

CEILING LUMINAIRE

WALL LUMINAIRES

TASK LIGHT

CHANGING PAD

PORTABLE DESK & CHAIR

COATRACK

ARMLESS CHAIR

DRESSER