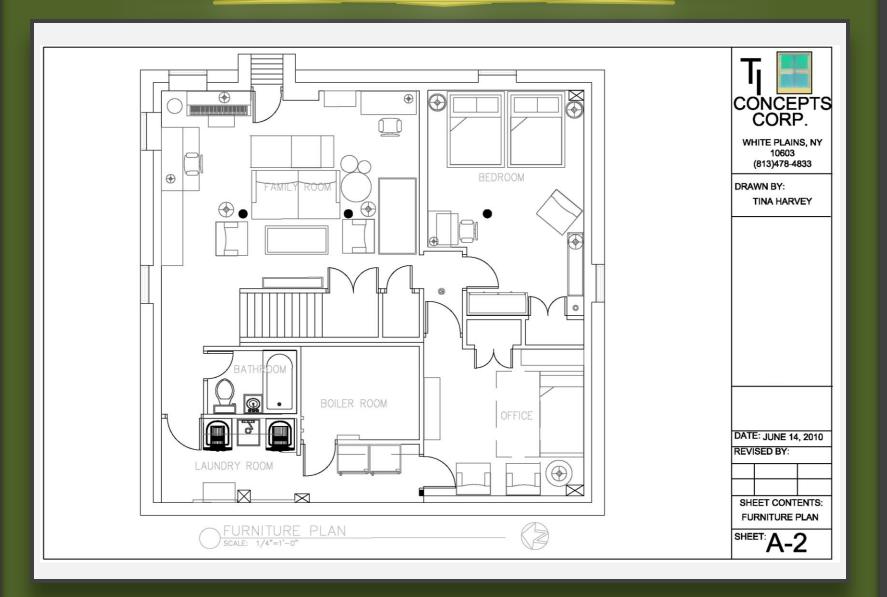

# Basement Design

"Nature Inspired with Modern Appeal"

#### FURNITURE FLOOR PLAN - OPTION #1



#### FURNITURE FLOOR PLAN - OPTION #2



#### FAMILY ROOM SEATING AREA



## COMPUTER & SEWING AREAS







DVD PLAYER

CHAIR -OPTION #2









CHAIR - OPTION #2 SEWING STORAGE OFFICE STORAGE



BOOKCASE STORAGE

## FAMILY ROOM ACCESSORIES



DVD/VHS PLAYER



PLUG-IN FLASH LIGHT



TWIN SIZE AIR MATTRESS



**DVD PLAYER** 



**DVD PLAYER** 



MEDIA STORAGE CONSOLE



FLAT SCREEN PLASMA TV



TALL STORAGE

## FAMILY ROOM ACCESSORIES





SPOOL HOOKS

DVD PLAYER

CORK BOARD ORGANIZER



ADJUSTABLE DRESS FORM



SEWING ACCESSORY ORGANIZER



TOY BINS





CUTTING BOARD

## BEDROOM 1-OPTION #1



ACCENT PILLOW



TASK LIGHT



ARMLESS CHAIR

CLIENT'S

DRESSER



HEADBOARD & SIDE TABLE





CHANGING PAD



CEILING LUMINAIRE





WALL LUMINAIRES









COATRACK

## BEDROOM 1-OPTION #2