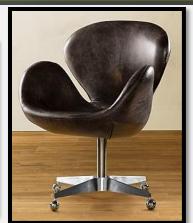

## BEDROOM 2 FURNISHINGS

TABLE LAMP

MATTRESSES

CHAIR -OPTION #1

TRUNDLE BED

SIDE TABLE

STORAGE & BOOKCASE UNIT

CHAIR -OPTION #2