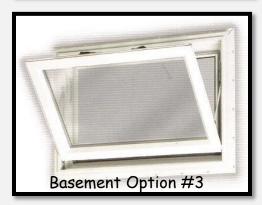

| ф·  | WALL LIGHT, MOUNTED                         |
| L3 | ÷   | LIGHT, CEILING MOUNTED                      |
| L4 |     | FLUORESCENT LIGHT, SURFACE MOUNTED          |
| L5 | -@  | CARBON MONOXIDE DETECTOR, CEILING MOUNTED   |
| L6 |     | FLUORESCENT TROFFER, CEILING MOUNTED        |
| L7 |     | FLUORESCENT LIGHT, CEILING MOUNTED          |
| L8 |     | WALL MOUNTED FAN, 72"AFF                    |
|    |     | HEATING DUCK                                |
|    | (3) | CARBON MONOXIDE DETECTOR, CEILING MOUNTED   |
|    | \$  | SWITCH, SINGLE POLE MOUNTED AT +48" A.F.F., |
|    | \$3 | 3 WAY SWITCH, MOUNTED AT +48" A.F.F.        |

ROUGH ELECTRICAL PLAN
SCALE: 1/4"=1'-0"

## LUMINAIRES





















Hallway Flush Luminaire

## LUMINAIRES













## DOORS AND WINDOWS















Removable Window Bar

## FLOOR AND CEILING MATERIALS





# Basement Design

"Nature Inspired with Modern Appeal"