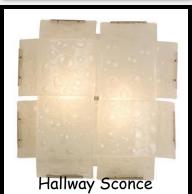

-------------------------------|
| L1 | 0   | RECESSED CAM LIGHT, CEILING MOUNTED         |
| L2 | ф·  | WALL LIGHT, MOUNTED                         |
| L3 | ÷   | LIGHT, CEILING MOUNTED                      |
| L4 |     | FLUORESCENT LIGHT, SURFACE MOUNTED          |
| L5 | -@  | CARBON MONOXIDE DETECTOR, CEILING MOUNTED   |
| L6 |     | FLUORESCENT TROFFER, CEILING MOUNTED        |
| L7 |     | FLUORESCENT LIGHT, CEILING MOUNTED          |
| L8 |     | WALL MOUNTED FAN, 72"AFF                    |
|    |     | HEATING DUCK                                |
|    | (3) | CARBON MONOXIDE DETECTOR, CEILING MOUNTED   |
|    | \$  | SWITCH, SINGLE POLE MOUNTED AT +48" A.F.F., |
|    | \$3 | 3 WAY SWITCH, MOUNTED AT +48" A.F.F.        |

ROUGH ELECTRICAL PLAN
SCALE: 1/4"=1'-0"

## LUMINAIRES





















Hallway Flush Luminaire

## LUMINAIRES













## DOORS AND WINDOWS















Removable Window Bar

## FLOOR AND CEILING MATERIALS





# Basement Design

"Nature Inspired with Modern Appeal"