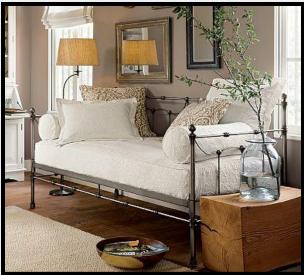

## BEDROOM 2 FURNISHINGS

TABLE LAMP

MATTRESSES

CHAIR -OPTION #1

TRUNDLE BED

SIDE TABLE

STORAGE & BOOKCASE UNIT

CHAIR -OPTION #2