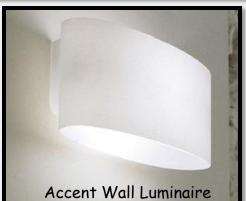

IGHT, CEILING MOUNTED         |
| L2 | ф·  | WALL LIGHT, MOUNTED                         |
| L3 | ÷   | LIGHT, CEILING MOUNTED                      |
| L4 |     | FLUORESCENT LIGHT, SURFACE MOUNTED          |
| L5 | -@  | CARBON MONOXIDE DETECTOR, CEILING MOUNTED   |
| L6 |     | FLUORESCENT TROFFER, CEILING MOUNTED        |
| L7 |     | FLUORESCENT LIGHT, CEILING MOUNTED          |
| L8 |     | WALL MOUNTED FAN, 72"AFF                    |
|    |     | HEATING DUCK                                |
|    | (3) | CARBON MONOXIDE DETECTOR, CEILING MOUNTED   |
|    | \$  | SWITCH, SINGLE POLE MOUNTED AT +48" A.F.F., |
|    | \$3 | 3 WAY SWITCH, MOUNTED AT +48" A.F.F.        |

ROUGH ELECTRICAL PLAN
SCALE: 1/4"=1'-0"

## LUMINAIRES





















Hallway Flush Luminaire

## LUMINAIRES













## DOORS AND WINDOWS















Removable Window Bar

## FLOOR AND CEILING MATERIALS





# Basement Design

"Nature Inspired with Modern Appeal"